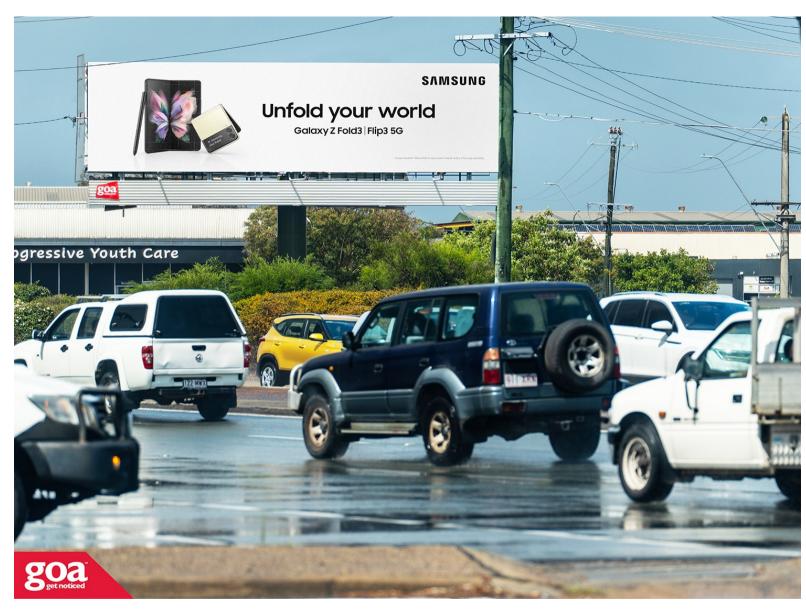

This CLASSIC SUPERSITE is visible to traffic traveling south on Beaudesert Road and the intersection of Granard Road and Riawena Street. Located in the heart of a major industrial region, Beaudesert Road carries a large proportion of heavy vehicle traffic. The billboard is elevated and captures attention at this busy, slow moving major traffic intersection. This billboard offers an opportunity to have an ALWAYS ON message in a high traffic area ensuring maximum exposure for your brand.

**Restrictions:** Pocket Edge Skins only. No advertising of mining and logistics companies. No advertising of residential or commercial building/constructions companies. No bottom extensions.

Beaudesert Rd cnr Granard Rd, Rocklea -Outbound

4106 0004

**Brisbane South** 

12.66m x 3.35m

Illuminated

Pocket Edge